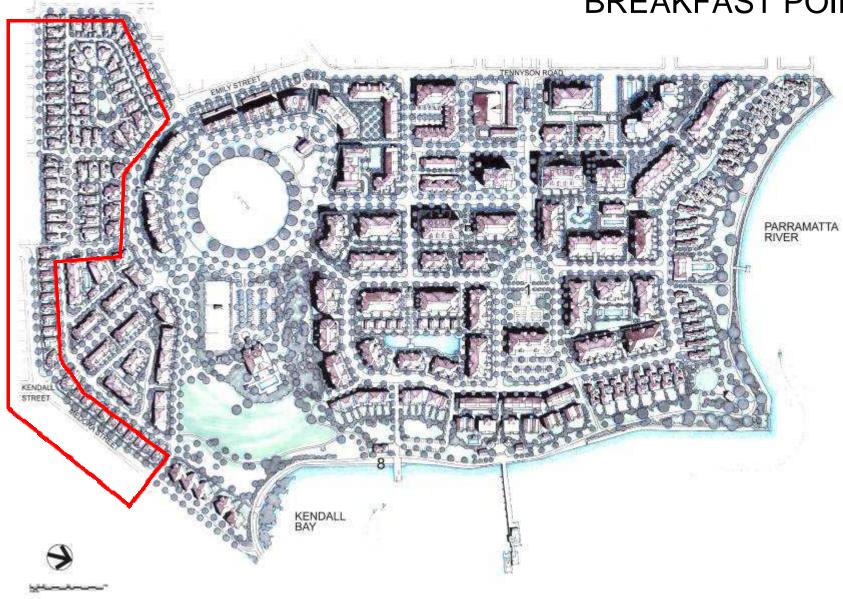

# **Architects and Urbanism**

-from the vision to the detail-

Consistent boundary treatment gives landscape definition to the streetscape

**Modulation of streetscape** 

Rear lane access to garages with landscape zone

Habitable space over garages

Variety of appearances

Landscape leaves a memorable impression and breaks up the built form

Attention to rear façade is as important as the front façade

**Missed opportunity** 