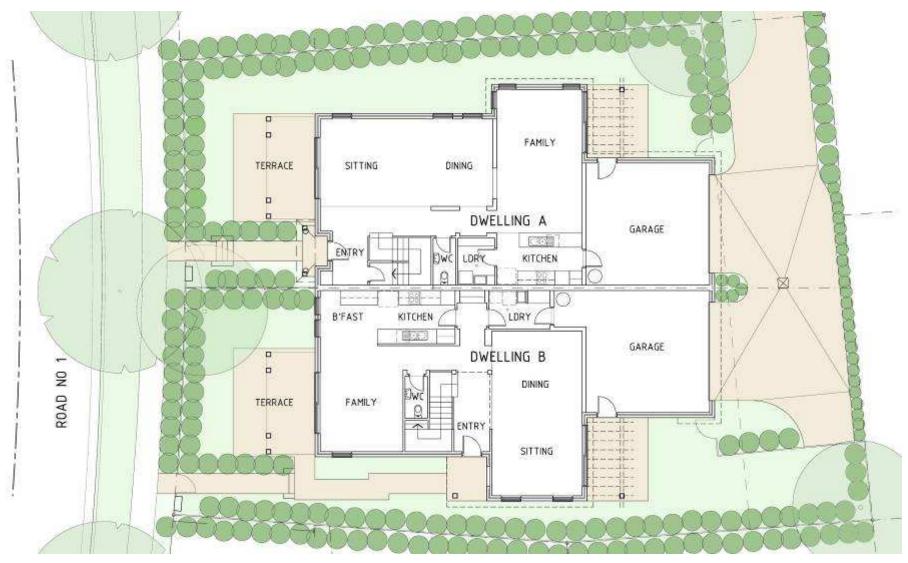

# **Architects and Urbanism**

-from the vision to the detail-





Consistent boundary treatment gives landscape definition to the streetscape



**Modulation of streetscape** 



Rear lane access to garages with landscape zone



Habitable space over garages





Variety of appearances







Landscape leaves a memorable impression and breaks up the built form





Attention to rear façade is as important as the front façade



**Missed opportunity** 



Vehicular crossovers in the lanes



Visual clutter







A variety of individual taste and materials available produce inharmonious built forms



**Entry Duplex** 



**Entry Duplex** 



**Corner Site** 



Semi detached houses maximise landscaping



**Ground Floor Plan** 



Houses are separated by landscape



**Architectural Detail** 



Variation in materials reduces the visual scale of two storey elements

Variety and harmony through subtle variation of detail, form and colour

### **TOWNHOUSES**





### **TOWNHOUSES**





### **TOWNHOUSES**





#### CAPE CABARITA



**Integrated Housing** 

ACNU Congress 2005

GILES TRIBE ARCHITECTS & URBAN PLANNERS

#### CAPE CABARITA



**Ground Floor Plan** 

### CAPE CABARITA





Houses designed with attention to detail



Annand Alcock Urban Design



**Key Details - Kit of Parts** 





























#### SUMMARY

- Creating Places
- A Simple Vision
- Harmony and Variety
- Character
- Getting the Details Right
- Innovative Housing Designs
- Architects to be Accessible